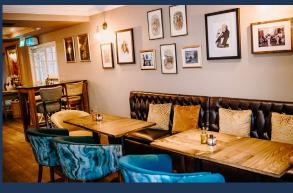

### The Snug

A Smaller, more intimate space with no hire fee or minimum spend!

#### **Maximum 14 Seated**

**Ideal for...** Private dining, Birthdays, Business meetings, Baby showers Ideal for those smaller intimate seated functions, the snug provides quick access to the bar and your own personal space away from the hustle and bustle of the rest of the venue.