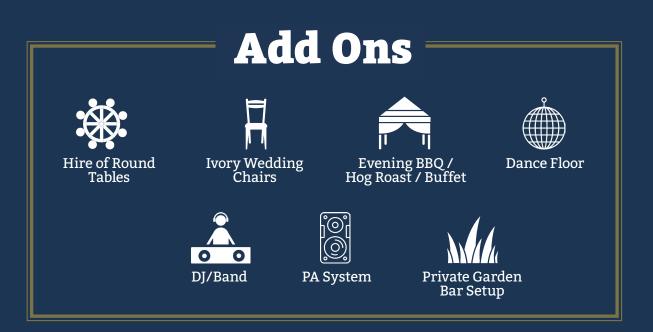

#### **Marquee Private Hire**

**April-September** 

Minimum Spend: £200 Weekdays £500 Weekends The Garden here at the Swan has some of the most beautiful views overlooking the countryside you can find anywhere. With the addition of a weatherproof marquee you can still enjoy them through the typical English weather. This space is truly a blank canvas for your special event - Host a BBQ, put on a show, celebrate that special someone whatever it is, we can accommodate and create a bespoke experience based on your personal needs and preferences.

### **Exclusive Venue Hire**

For that most special of occasions you can also book out the Entire Venue. With Years of experience in cultivating the perfect experiences for corporate events, birthdays and much more, our team is at hand to cater to your every whim to make that perfect day. With our set package we can take over the heavy lifting or go fully bespoke by speaking to the management team about the finer details.

# **Exclusive Weddings**

Celebrate your special day at the Swan. Surrounded by beautiful countryside and with numerous spaces to utilize, our venue is perfect for whatever you needs are, with a built in Summer Marquee for live music, a large restaurant area, good size bar area and little snug area for those more quirky ideas. The team at the Swan are at hand to make your wedding day as tailor made to you as possible, with a dedicated events planner to take you through from conception to being on hand during the big day.

### Included

- Table linen & Napkins (selection of colours)
- Full use of indoor and outdoor spaces
- Use of outdoor Marquee (May September)
- Menu & Wine Tasting

If you would like to enquire, book a showround or book The Swan for your event, please call the team on **01604 685 555** or email **theswanlamport@mcmanuspub.co.uk** and a member of the team will be in touch to go through all your event requirements with you.